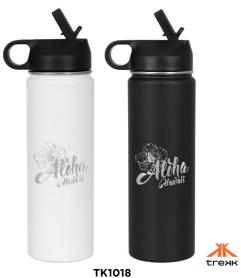

The Tank 2.0 Stainless Steel 1L Drink Bottle

Laredo Rubber Coated Bottle - 1L

The Tank Stainless Steel 1L Drink Bottle

Thor Copper Vacuum Insulated Bottle 650ml

Duo Recycled Espresso Cup Set

Marka Copper Vac Bottle w/ Metal Loop
600ml