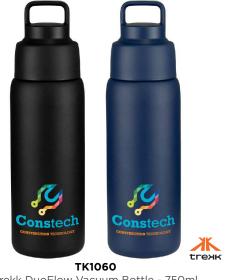

The Tank 2.0 Stainless Steel 1L Drink Bottle

Laredo Rubber Coated Bottle - 1L

The Tank Stainless Steel 1L Drink Bottle

Thor Copper Vacuum Insulated Bottle 650ml

Duo Recycled Espresso Cup Set

Marka Copper Vac Bottle w/ Metal Loop
600ml