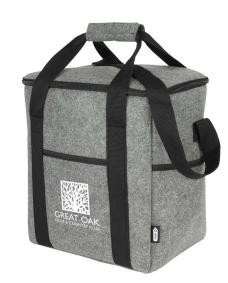

**5170** Chill Out 36 Can Cooler 20L

AZ1020
Arctic Zone 18 Can Cooler Backpack 18L

**5169** 30 Can Cotton Cooler 26L

**7815** Cooler Seat 27L

**5194**Felta GRS Recycled Felt Bottle Cooler Bag 21L

**5042** Beswick Sports Bag 23L