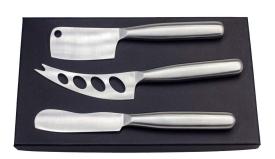

**793** BBQ Multi Tool

**799** Stainless Steel Cheese Knife Set

Braavos 2

Rise 15.6 inch GRS recycled laptop sleeve

Rise GRS recycled organiser pouch

RPET Headphone and Tech Case

**9093**Travel Card Set w/ leather cover