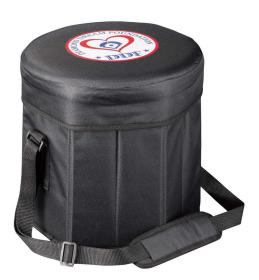

**5170** Chill Out 36 Can Cooler 20L

AZ1020
Arctic Zone 18 Can Cooler Backpack 18L

**5169** 30 Can Cotton Cooler 26L

**7815** Cooler Seat 27L

**5194**Felta GRS Recycled Felt Bottle Cooler Bag 21L

**5042** Beswick Sports Bag 23L