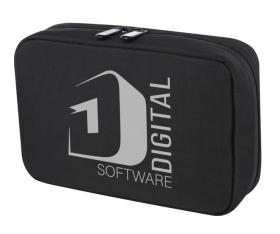

**793** BBQ Multi Tool

**799** Stainless Steel Cheese Knife Set

Braavos 2

Rise 15.6 inch GRS recycled laptop sleeve

Rise GRS recycled organiser pouch

RPET Headphone and Tech Case

**9093**Travel Card Set w/ leather cover