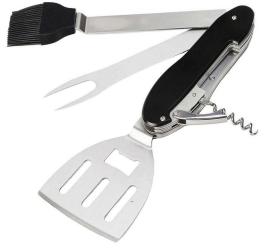

**793** BBQ Multi Tool

**799** Stainless Steel Cheese Knife Set

Braavos 2

Rise 15.6 inch GRS recycled laptop sleeve

Rise GRS recycled organiser pouch

RPET Headphone and Tech Case

**9093**Travel Card Set w/ leather cover