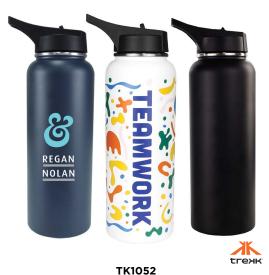

The Tank 2.0 Stainless Steel 1L Drink Bottle

Laredo Rubber Coated Bottle - 1L

The Tank Stainless Steel 1L Drink Bottle

Thor Copper Vacuum Insulated Bottle 650ml

Duo Recycled Espresso Cup Set

Marka Copper Vac Bottle w/ Metal Loop
600ml