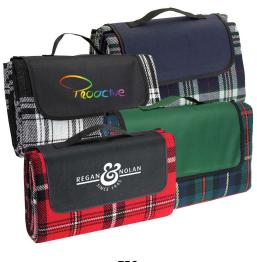

**9092**Recycled Travel Wallet w/ RFID blocking

**TK1051**Trekk 100% Cotton Turkish Towel

**1386** First Aid Kit

**750** Picnic Rug

Tour Golf Umbrella Course 62inch Vented Golf Umbrella

**HS1011** High Sierra 3W LED Torch